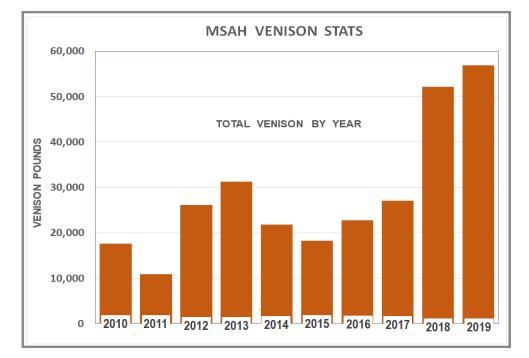

# ABOUT M.S.A.H.

HUNTERS FEEDING HUNGRY MICHIGAN FAMILIES AND MAKING A DIFFERENCE

BY THE END OF 2019 THE MSAH HAS ESTIMATED THAT **746,005** POUNDS OF PROCESSED VENISON BURGER HAS BEEN DISTRIBUTED TO COMMUNITY NONPROFIT FOOD BANKS AND PANTRIES SINCE 1991, PROVIDING A HOT NOURISHING MEAL TO **2,984,020** THANKFUL PEOPLE IN OUR COMMUNITIES!